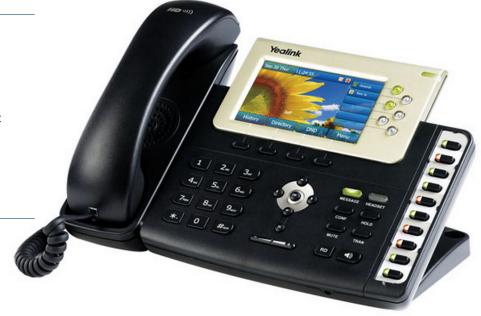

The SIP-T38G Series IP Phone is one of Yealink's most recent innovations for managers with demanding integrated communication needs. It has been designed as a future-proofed infrastructure investment that provides a seamless migration to modern GigE-based networks. Dual-port Gigabit Ethernet connections ensure flexible installation options and lower cabling costs. With its large, high-resolution TFT color display, the T38G IP Phone offers a brilliant presentation of caller information, with a user interface designed for clarity and intuitive operation. Equipped with the TI Aries chipset, HD handset, HD speaker and HD codec (G.722), it gives an unrivalled, lifelike audio experience, plus a host of telephony features to increase efficiency.

## Yealink T38G (Star2Star Special Edition)

- 6 Line Appearances
- 10 Presence / Speed Dial keys for
- Key System emulation
- Headset Jack / EHS Headset Support
- Speakerphone
- Two-port Gigabit Ethernet Switch
- Power over Ethernet (PoE)
- Backlit Color Graphical display
- Supports EXP-39 attendant console