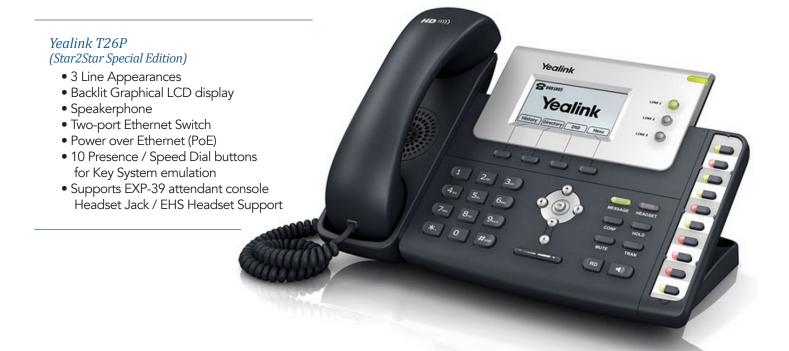

## Yealink T26P

The Yealink SIP-T26P is an advanced IP phone designed for maximum functionality and efficiency in the everyday business environment. Equipped with the TI TITAN chipset, it offers high-definition voice quality through a TI voice engine, HD handset, HD speaker and HD codec (G.722). Ten DSS keys are built in to programme IP-PBX features, such as BLF/BLA, intercom, call pick-up, XML browser and hot desking. Six navigation keys and four soft keys make it very easy to use the phone. Ten dedicated further keys give you direct access to audio and call control functions. In addition, the SIP-T26P includes rich external interfaces, such as 2xLAN, PoE, headset and expansion module ports, 802.1x support and Open VPN security standards.