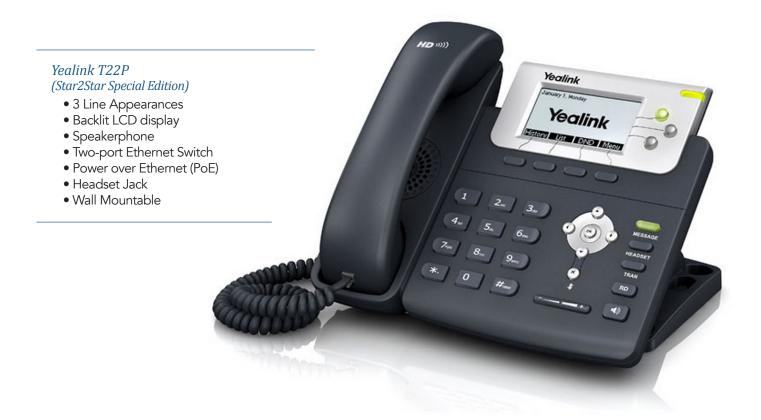

## Yealink T22P

The Yealink SIP-T22P features an intuitive user-interface and enhanced functionality to make user interaction and operation very easy and efficient. The TI TITAN chipset and TI leading VoIP voice engine provide enhanced high-definition audio, outsourced management options, flexible installation and the addition of third-party communications applications. As a cost-effective IP solution, the T22P helps users to streamline their business systems and delivers a powerful, secure and consistent communication experience for both small and large office environments.