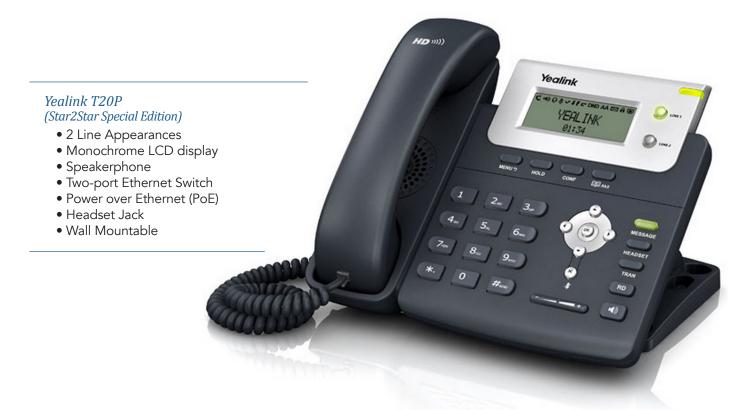

## Yealink T20P

Yealink has expanded its line-up of IP phones with a new entry-level product – the SIP-T20P. This is equipped with a TI TITAN chipset and 2x15 character LCD. It offers two VoIP accounts, high-definition audio, a broad range of voice codecs and security protection for privacy. It also provides rich features that include headset, PoE and PnP Auto-provision. In addition, the unit works seamlessly with leading IP-PBX and soft switch developments. It allows users to make calls in a simple, convenient and reliable manner while meeting all basic business feature requirements. What is more, the SIP-T20P is easy to install and inexpensive to start up for both corporate office and residential users.