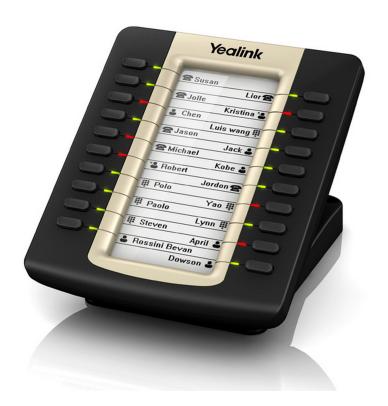

## Yealink EXP-39

The Yealink EXP39 LCD Expansion Module has been designed to improve the power and flexibility of the advanced SIP-T26P and SIP-T28P Yealink IP phones. It features a 160x320 graphic LCD and 20 physical keys, each with a dual-color LED. These show very clearly which function had been selected and make operation very easy. What is more, you can add 20 additional keys via a page switch, bringing the number of programmable keys up to 40. Each programmable key supports functions that include speed dialing, plus BLF/BLA, intercom, call forward/transfer/hold/park/pickup/return. This allows up to six EXP39 units to be daisy-chained together. The Yealink EXP39 is ideal for receptionists, administrative assistants, call center agents, power-users, and executives who need to monitor and manage a large volume of calls on a regular basis.